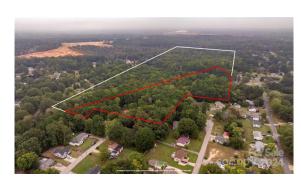

Lease Considered: No

Fire Sprinkler:

**Association Information** 

None Subj to CCRs: No **HOA Subj Dues:** 

**Remarks Information** 

Opportunity awaits you in the heart of Kannapolis. Almost 40 acres of beautifully wooded land convenient to Public Rmrks:

downtown China Grove and Kannapolis, with easy access to I-85. This property consists of 2 parcels. The 1st is 6.68 acres zoned R-8, inside Kannapolis city limits. The 2nd is 32.93 acres zoned R-4, not currently in the

city limits but may be able to be incorporated into the city.

Directions: From N Cannon Blvd and E 25th Street drive east. Property can be accessed at end of 25th Street. **Listing Information** 

DOM: 14 14 CDOM: SIr Contr: UC Dt: DDP-End Dt: LTC: